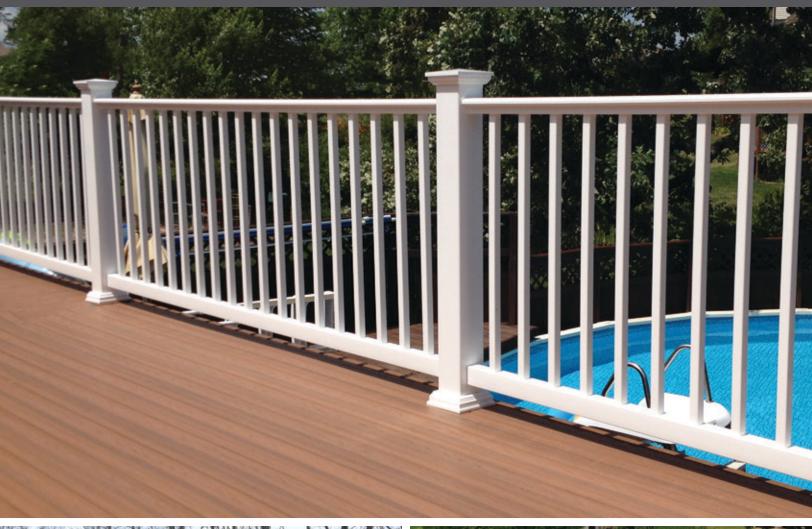

## **CONTEMPORARY OR CLASSIC**

- Choose round aluminum or square vinyl spindles
- Round aluminum available in Black Sand or Hammered Bronze
- · Low profile design maximizes your view
- Exclusive cellular foam bonds aluminum reinforcement to top rail
- Lifetime warranty