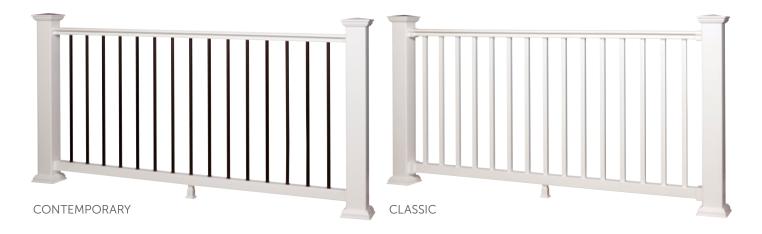

## **CONTEMPORARY OR CLASSIC**

- Choose round aluminum or square vinyl spindles
- Round aluminum available in Black Sand or Hammered Bronze
- · Low profile design maximizes your view
- Exclusive cellular foam bonds aluminum reinforcement to top rail
- Lifetime warranty