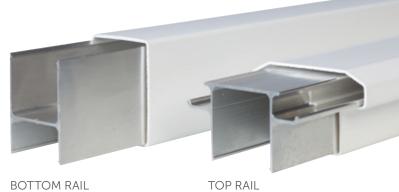

## **CONTEMPORARY OR CLASSIC**

- Choose round aluminum or square vinyl spindles
- Round aluminum available in Black Sand or Hammered Bronze
- · Low profile design maximizes your view
- Exclusive cellular foam bonds aluminum reinforcement to top rail
- Lifetime warranty