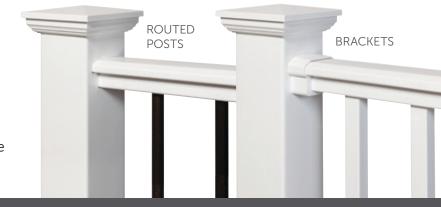

## **INSTALLATION OPTIONS:**

- Available in 6', 8' and 10' sections
- Installs with routed posts or code approved brackets
- Heavy aluminum post mount or sleeved 4x4 wood post
- Reinforced post mounts attach to deck framing or poured concrete
- Meets both IBC and IRC building codes when installed per ESR Report 1657
- Matching ADA compliant handrail also available