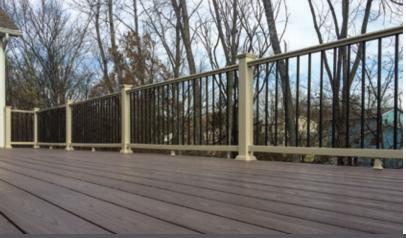

## **CONTEMPORARY OR CLASSIC**

- Choose round aluminum or square vinyl spindles
- Round aluminum available in Black Sand or Hammered Bronze
- · Low profile design maximizes your view
- Exclusive cellular foam bonds aluminum reinforcement to top rail
- Lifetime warranty