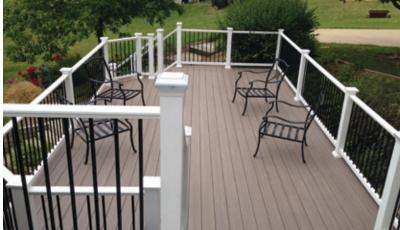

## **CONTEMPORARY OR CLASSIC**

- Choose round aluminum or square vinyl spindles
- Round aluminum available in Black Sand or Hammered Bronze
- · Low profile design maximizes your view
- Exclusive cellular foam bonds aluminum reinforcement to top rail
- Lifetime warranty