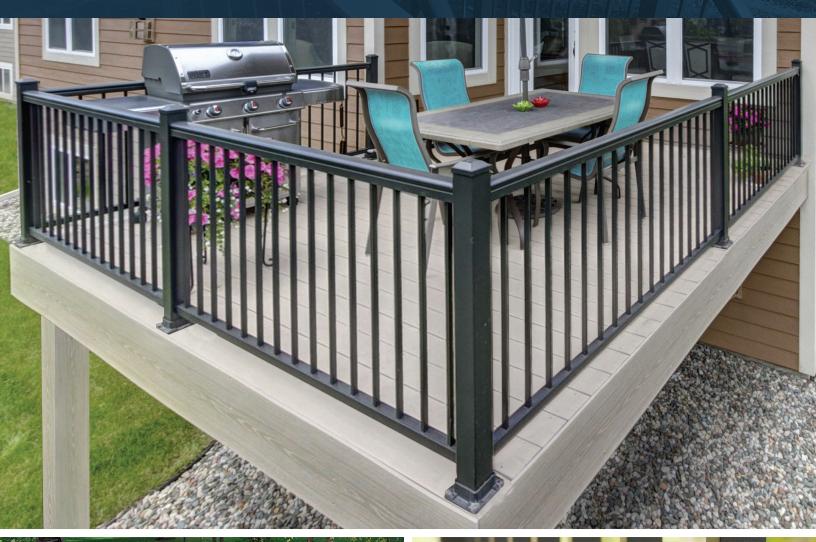

#### ULTRALOX **RAILING**

# Modern Design

With a Timeless Appeal

## Durable Aluminum Construction

- Never rust
- · Hidden fastener system
- AAMA 2604 Architectural Grade Powder Coating, 15-year finish warranty
- Engineered & Approved to ICC-ES AC273 residential and commercial building codes

### Low Gloss Textured Finish

Bronze, White, & Black