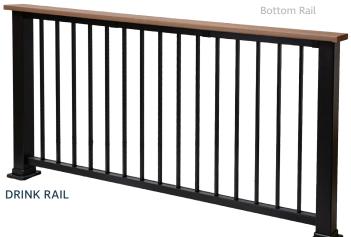

# Modern Design

With a Timeless Appeal

## Durable Aluminum Construction

- Never rust
- · Hidden fastener system
- AAMA 2604 Architectural Grade Powder Coating, 15-year finish warranty
- Engineered & Approved to ICC-ES AC273 residential and commercial building codes

### Low Gloss Textured Finish

Bronze, White, & Black