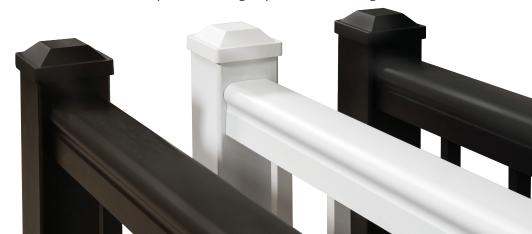

#### ULTRALOX **RAILING**







# Modern Design

With a Timeless Appeal











## Durable Aluminum Construction

- Never rust
- · Hidden fastener system
- AAMA 2604 Architectural Grade Powder Coating, 15-year finish warranty
- Engineered & Approved to ICC-ES AC273 residential and commercial building codes

### Low Gloss Textured Finish

Bronze, White, & Black

#### **Fast and Easy Installation**

- Panels fully assembled ready for installation
- Rackable stair panels adjust to fit your rise/run
- Standard sections, six sizes in 3-8' in lengths
- · Order any section cut to exact length
- · Optional ADA graspable handrailing available