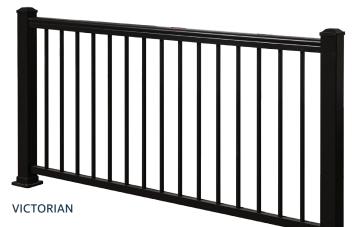

# Modern Design

With a Timeless Appeal

## Durable Aluminum Construction

- Never rust
- · Hidden fastener system
- AAMA 2604 Architectural Grade Powder Coating, 15-year finish warranty
- Engineered & Approved to ICC-ES AC273 residential and commercial building codes

### Low Gloss Textured Finish

Bronze, White, & Black