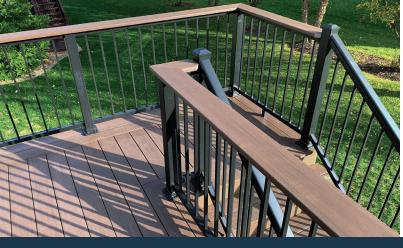

#### **Fast and Easy Installation**

- Panels fully assembled ready for installation
- Rackable stair panels adjust to fit your rise/run
- Standard sections, six sizes in 3-8' in lengths
- · Order any section cut to exact length
- · Optional ADA graspable handrailing available