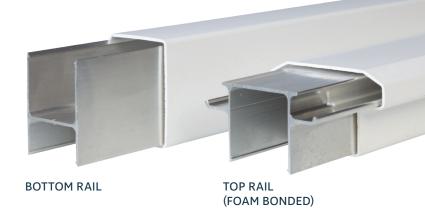

## **Contemporary or Classic**

- Choose round aluminum or square vinyl spindles
- Round aluminum available in Black Sand or Hammered Bronze
- · Low profile design maximizes your view
- Exclusive cellular foam bonds aluminum reinforcement to top rail
- Lifetime warranty