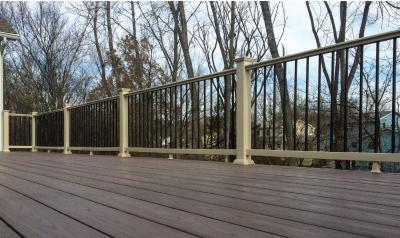

## **Contemporary or Classic**

- Choose round aluminum or square vinyl spindles
- Round aluminum available in Black Sand or Hammered Bronze
- · Low profile design maximizes your view
- Exclusive cellular foam bonds aluminum reinforcement to top rail
- Lifetime warranty