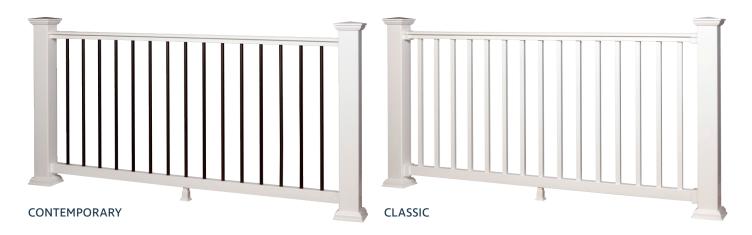

## **Contemporary or Classic**

- Choose round aluminum or square vinyl spindles
- Round aluminum available in Black Sand or Hammered Bronze
- · Low profile design maximizes your view
- Exclusive cellular foam bonds aluminum reinforcement to top rail
- Lifetime warranty