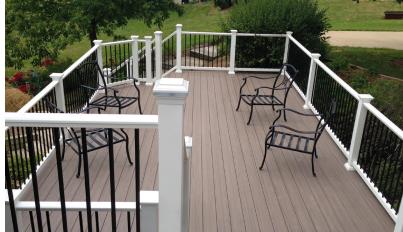

## **Contemporary or Classic**

- Choose round aluminum or square vinyl spindles
- Round aluminum available in Black Sand or Hammered Bronze
- · Low profile design maximizes your view
- Exclusive cellular foam bonds aluminum reinforcement to top rail
- Lifetime warranty

## **Installation Options:**

- Available in 6', 8' and 10' sections
- Installs with routed posts or code approved brackets
- Heavy aluminum post mount or sleeved 4x4 wood post
- Reinforced post mounts attach to deck framing or poured concrete
- Meets both IBC and IRC building codes when installed per ESR Report 1657
- · Matching ADA compliant handrail also available