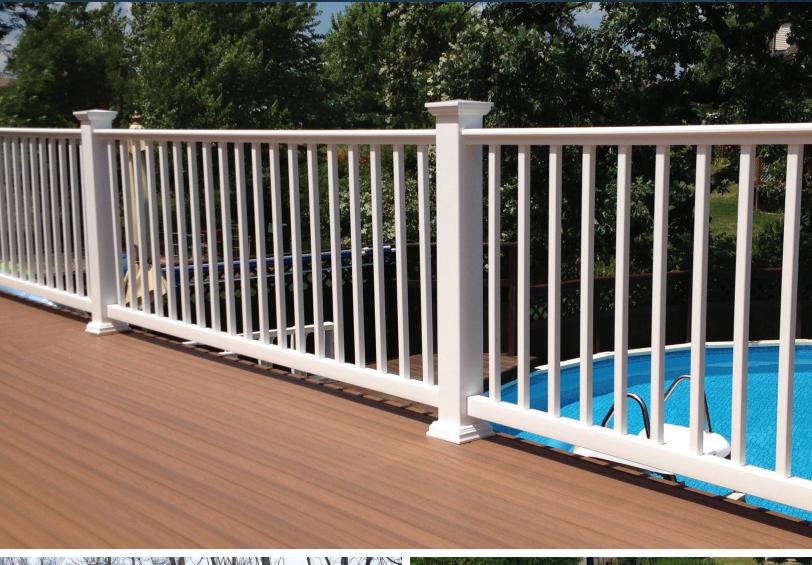

## **Contemporary or Classic**

- Choose round aluminum or square vinyl spindles
- Round aluminum available in Black Sand or Hammered Bronze
- · Low profile design maximizes your view
- Exclusive cellular foam bonds aluminum reinforcement to top rail
- Lifetime warranty