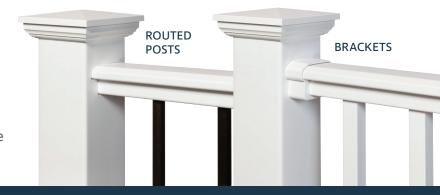

## **Installation Options:**

- Available in 6', 8' and 10' sections
- Installs with routed posts or code approved brackets
- Heavy aluminum post mount or sleeved 4x4 wood post
- Reinforced post mounts attach to deck framing or poured concrete
- Meets both IBC and IRC building codes when installed per ESR Report 1657
- · Matching ADA compliant handrail also available