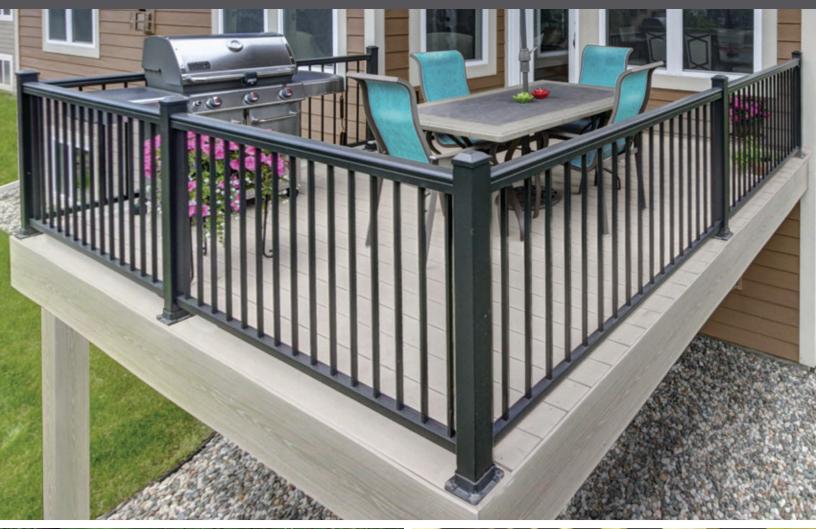

# ULTRALOX RAILING

### MODERN DESIGN

WITH A TIMELESS APPEAL

DRINK RAIL

### DURABLE ALUMINUM CONSTRUCTION

- Never rust
- Hidden fastener system
- AAMA 2604 Architectural Grade Powder Coating, 15-year finish warranty
- Engineered & Approved to ICC-ES AC273 residential and commercial building codes