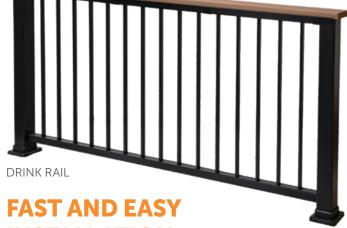

### MODERN DESIGN

WITH A TIMELESS APPEAL

DRINK RAIL

#### INSTALLATION

- Panels fully assembled ready for installation
- Rackable stair panels adjust to fit your rise/run
- Standard sections, six sizes in 3-8' in lengths
- Order any section cut to exact length
- Optional ADA graspable handrailing available