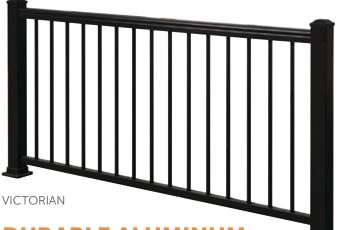

### MODERN DESIGN

WITH A TIMELESS APPEAL

DRINK RAIL

### DURABLE ALUMINUM CONSTRUCTION

- Never rust
- Hidden fastener system
- AAMA 2604 Architectural Grade Powder Coating, 15-year finish warranty
- Engineered & Approved to ICC-ES AC273 residential and commercial building codes

## LOW GLOSS TEXTURED FINISH

Bronze, White, & Black