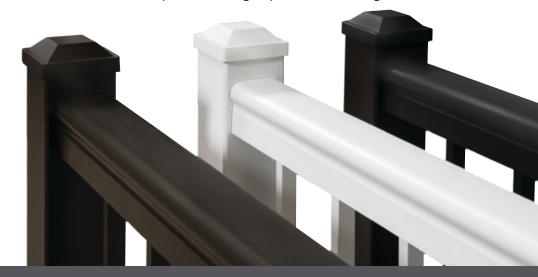

# ULTRALOX RAILING







### MODERN DESIGN

WITH A TIMELESS APPEAL







DRINK RAIL





### DURABLE ALUMINUM CONSTRUCTION

- Never rust
- Hidden fastener system
- AAMA 2604 Architectural Grade Powder Coating, 15-year finish warranty
- Engineered & Approved to ICC-ES AC273 residential and commercial building codes

## LOW GLOSS TEXTURED FINISH

Bronze, White, & Black



#### INSTALLATION

- Panels fully assembled ready for installation
- Rackable stair panels adjust to fit your rise/run
- Standard sections, six sizes in 3-8' in lengths
- Order any section cut to exact length
- Optional ADA graspable handrailing available





When only the best will do.