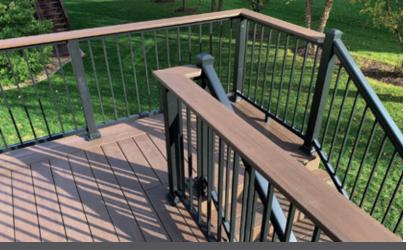

### MODERN DESIGN

WITH A TIMELESS APPEAL

DRINK RAIL

#### INSTALLATION

- Panels fully assembled ready for installation
- Rackable stair panels adjust to fit your rise/run
- Standard sections, six sizes in 3-8' in lengths
- Order any section cut to exact length
- Optional ADA graspable handrailing available